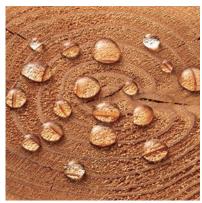

## 超耐候と長期撥水で 素材を保護

主成分のシリコーンゴムは、全樹脂の中で最も耐候性に優れています。その上、水性系のシリコーンゴムエマルジョンが木材に浸透して弾性被膜をつくり、より優れた耐候性を発揮します。この弾性被膜が木材の膨張に対してある程度追従することで持続性が向上し、撥水性を保持し吸水を抑えます。

ウッドエイド ライト 塗布 (撥水あり)

無塗布(撥水なし)