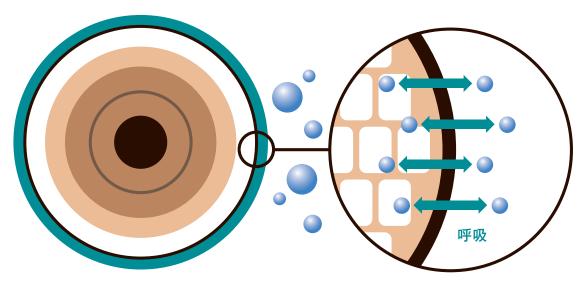

### 木の風合いを生かす仕上り

主成分であるシリコーンゴム自体は無色透明で、素材に浸透するため表面に厚い塗膜を 張りません。このため、耐候性を高めながら素材が持つ柄や風合いをそのまま生かすことが できます。その上、水蒸気透過性と通気性にすぐれているので、素材が空気に触れ吸放湿 する、いわゆる"呼吸できる状態"を保ちます。これは、シリコーンゴムが酸素や水蒸気の 透過性が必要とされるコンタクトレンズや化粧品に使われていることからも想像いただけ ます。素材の風合いを生かし、さらにそれらを活き活きと保つことができるのです。

シリコーンはコンタクトレンズにも使われ、 多くの酸素が瞳に届くとして注目の素材です。