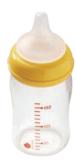

## 水性系で 人にやさしく環境にエコ

主成分のシリコーンゴムは、哺乳瓶用乳首やコンタクトレンズにも使われる安全性に優れた素材。溶剤を使わない水性系なので人と環境にやさしく、ホルムアルデヒドが含まれていないため室内でも安心してご使用いただけます。また、木材が長持ちすることにより炭素が長期に固定化されCO<sup>2</sup>低減にも貢献します。

シリコーンは 哺乳瓶の乳首に使われるほど 安全性の高い素材です。