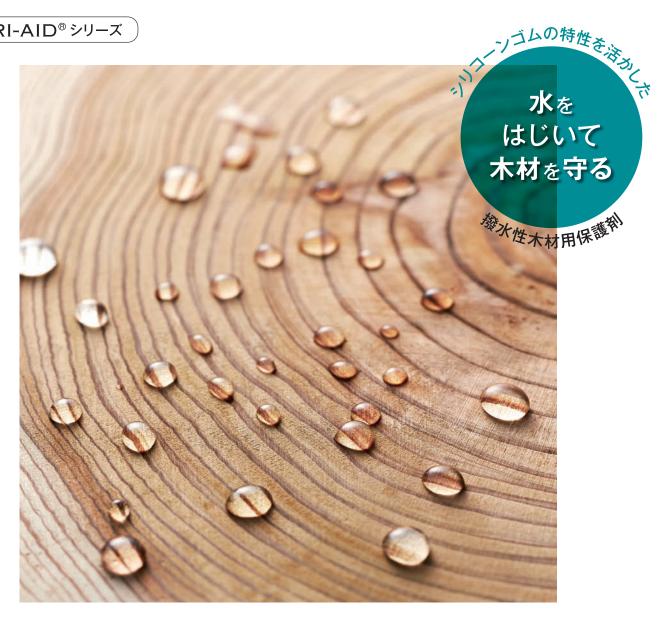

高い撥水力で木材への吸水防止対策用

撥水性木材用保護剤

# ウッドエイド ライト WOOD-AID®

ウッドエイド ライトは耐候性に優れたシリコーンゴムが主成分。 木材の膨張、収縮によってヒビや割れが生じる従来の撥水剤の欠 点を緩和し、優れた耐候性を活かすことに成功した撥水性木材用 保護剤です。

※ウッドエイドライトは、日本マテリエイド株式会社が信越化学工業株式会社の全面的な協力を得て開発した 撥水性木材用保護剤です。

## 「シリョーショム」 「耐候性の秘密」」

木材は時間の経過や環境の変化によって膨張収縮 しますが、一般的な塗料はその動きに追従するこ とができないためクラックが発生し、そこから水 分が侵入して腐朽が始まることがあります。ウッド エイドライトは、主成分がシリコーンゴムのため木 材の収縮の動きに柔軟に追従し、クラックの発生を 抑制します。

特長