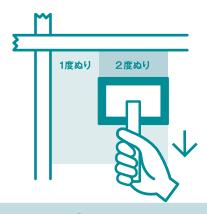

#### 塗装方法

1

塗る面のゴミ・ホコリ・泥・カビ・苔・藻などを十分に取り除きます。汚れがひどく落としにくい場合はデッキブラシなどで水洗いし、よく乾かします。

ヤニの多い箇所はあら かじめラッカーうすめ 液でヤニをふきとって おきます。

目の粗い木はサンド ペーパー (#180~#240) を軽くかけてから塗装し ます。

本品が付着して困るところは、あらかじめマスキングテープなどで覆っておきます。

※他の塗料が塗装されている場合は塗れません。 旧塗膜を十分に取り除いてから塗装してください。

※よく乾燥した木材をご 使用ください。(18% 以下推奨)

#### 注意事項

※床にこぼれると滑りやすくなりますのでしっかりと養生してください。

ふたを開ける前に容器を逆さにしてよく振り動かして塗料を均一にし、必要量を口の広い容器に移します。

薄めずに塗装してください。広い平面の場合はコテバケを使用すると早くきれいに塗ることができます。

〈標準使用量〉0.12kg/㎡ 〈塗り回数目安〉2回 〈塗り面積〉8㎡/kg

性能を発揮するためには浸透と塗布量が 大切です。特に1回目の塗装は丁寧に行い、 できるだけ木材に浸透させてください。