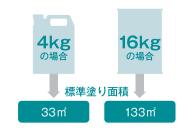

商品名

ウッドエイド ライト

品名

合成樹脂塗料(水系)

透明(外観:乳白色)

合成樹脂(シリコーンゴム)、 防カビ剤、水

塗り面積

33m<sup>2</sup>/4kg, 133m<sup>2</sup>/16kg