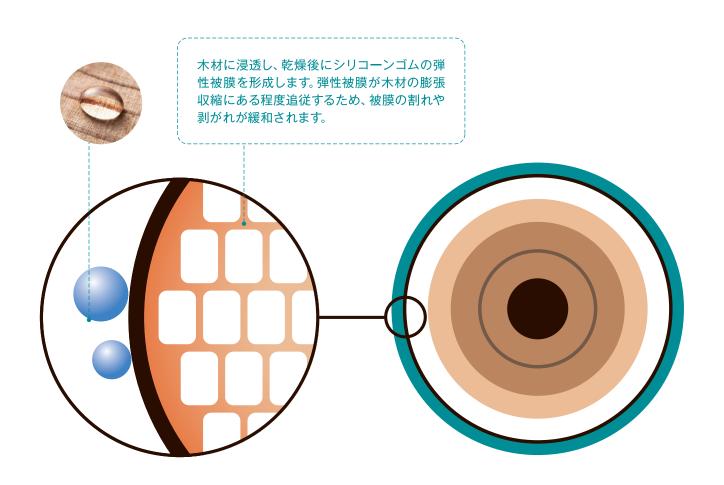

## 「シリョーショム」 「耐候性の秘密」」

木材は時間の経過や環境の変化によって膨張収縮 しますが、一般的な塗料はその動きに追従するこ とができないためクラックが発生し、そこから水 分が侵入して腐朽が始まることがあります。ウッド エイドライトは、主成分がシリコーンゴムのため木 材の収縮の動きに柔軟に追従し、クラックの発生を 抑制します。

特長

## 超耐候と長期撥水で 素材を保護

主成分のシリコーンゴムは、全樹脂の中で最も耐候性に優れています。その上、水性系のシリコーンゴムエマルジョンが木材に浸透して弾性被膜をつくり、より優れた耐候性を発揮します。この弾性被膜が木材の膨張に対してある程度追従することで持続性が向上し、撥水性を保持し吸水を抑えます。

ウッドエイド ライト 塗布 (撥水あり)

無塗布(撥水なし)