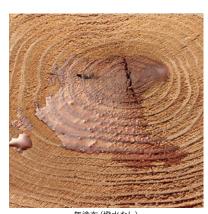

## 超耐候と長期撥水で 素材を保護

主成分のシリコーンゴムは、全樹脂の中で最も耐候性に優れています。その上、水性系のシリコーンゴムエマルジョンが木材に浸透して弾性被膜をつくり、より優れた耐候性を発揮します。この弾性被膜が木材の膨張に対してある程度追従することで持続性が向上し、撥水性を保持し吸水を抑えます。

ウッドエイド ライト 塗布 (撥水あり)

無塗布(撥水なし)